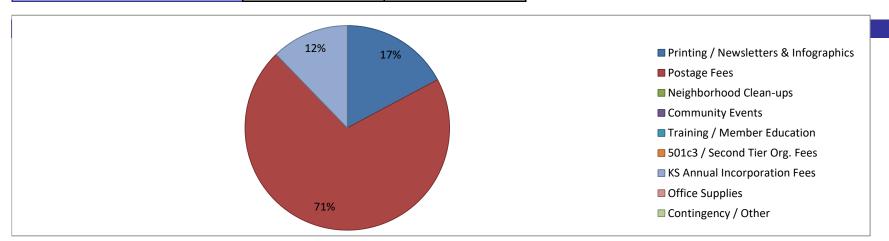

| DESCRIPTION                           | ESTIMATED    | ACTUAL SPENT |
|---------------------------------------|--------------|--------------|
| Printing / Newsletters & Infographics | \$<br>90.60  | \$56.20      |
| Postage Fees                          | \$<br>235.56 | \$230.54     |
| Neighborhood Clean-ups                | \$<br>-      |              |
| Community Events                      | \$<br>400.00 |              |
| Training / Member Education           | \$<br>-      |              |
| 501c3 / Second Tier Org. Fees         | \$<br>-      |              |
| KS Annual Incorporation Fees          | \$<br>40.00  | \$40.00      |
| Office Supplies                       | \$<br>-      |              |
| Contingency / Other                   | \$<br>216.86 |              |
| Total                                 | \$983.02     | \$326.74     |